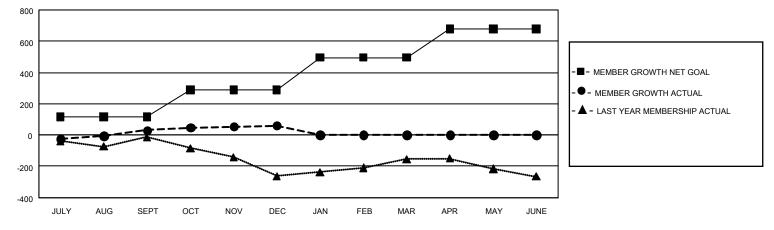

## GAT MONTHLY MEMBERSHIP PROGRESS REPORT Results

GMT Constitutional Area 4, Group C

REPORT DOES NOT INCLUDE CLUBS IN UNDISTRICTED AREAS.

| Clubs         |               |             |               | Members               |                        |                         |                                                    |  |
|---------------|---------------|-------------|---------------|-----------------------|------------------------|-------------------------|----------------------------------------------------|--|
|               | RESULTS FOR   | R 2020-2021 |               | RESULTS FOR 2020-2021 |                        |                         |                                                    |  |
| QUARTER       | NEW CLUB GOAL | NEW CLUBS   | DROPPED CLUBS | QUARTER MEM           | BER GROWTH NET<br>GOAL | MEMBER GROWTH<br>ACTUAL | DROPPED<br>MEMBERS ACTUAL<br>(including transfers) |  |
| JULY/AUG/SEPT | 6             | 4           | 1             | JULY/AUG/SEPT         | 116                    | 158                     | 117                                                |  |
| OCT/NOV/DEC   | 12            | 7           | 0             | OCT/NOV/DEC           | 172                    | 336                     | 293                                                |  |
| JAN/FEB/MAR   | 24            | 0           | 0             | JAN/FEB/MAR           | 208                    | 0                       | 0                                                  |  |
| APR/MAY/JUNE  | 15            | 0           | 0             | APR/MAY/JUNE          | 183                    | 0                       | 0                                                  |  |