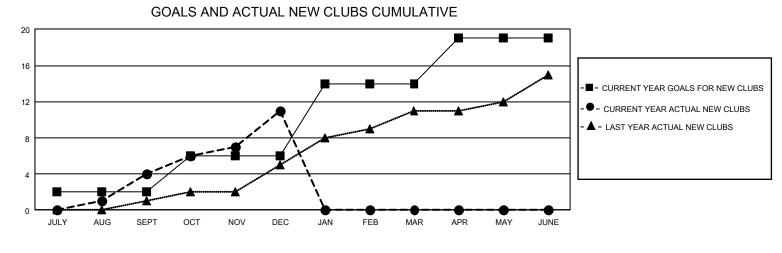

## GAT MONTHLY MEMBERSHIP PROGRESS REPORT Results

GMT Constitutional Area 4, Group C

REPORT DOES NOT INCLUDE CLUBS IN UNDISTRICTED AREAS.

| Clubs         |               |             |               | Members               |                        |                         |                                                    |  |
|---------------|---------------|-------------|---------------|-----------------------|------------------------|-------------------------|----------------------------------------------------|--|
|               | RESULTS FOR   | R 2020-2021 |               | RESULTS FOR 2020-2021 |                        |                         |                                                    |  |
| QUARTER       | NEW CLUB GOAL | NEW CLUBS   | DROPPED CLUBS | QUARTER MEM           | BER GROWTH NET<br>GOAL | MEMBER GROWTH<br>ACTUAL | DROPPED<br>MEMBERS ACTUAL<br>(including transfers) |  |
| JULY/AUG/SEPT | 6             | 4           | 1             | JULY/AUG/SEPT         | 116                    | 158                     | 117                                                |  |
| OCT/NOV/DEC   | 12            | 7           | 0             | OCT/NOV/DEC           | 172                    | 336                     | 293                                                |  |
| JAN/FEB/MAR   | 24            | 0           | 0             | JAN/FEB/MAR           | 208                    | 0                       | 0                                                  |  |
| APR/MAY/JUNE  | 15            | 0           | 0             | APR/MAY/JUNE          | 183                    | 0                       | 0                                                  |  |